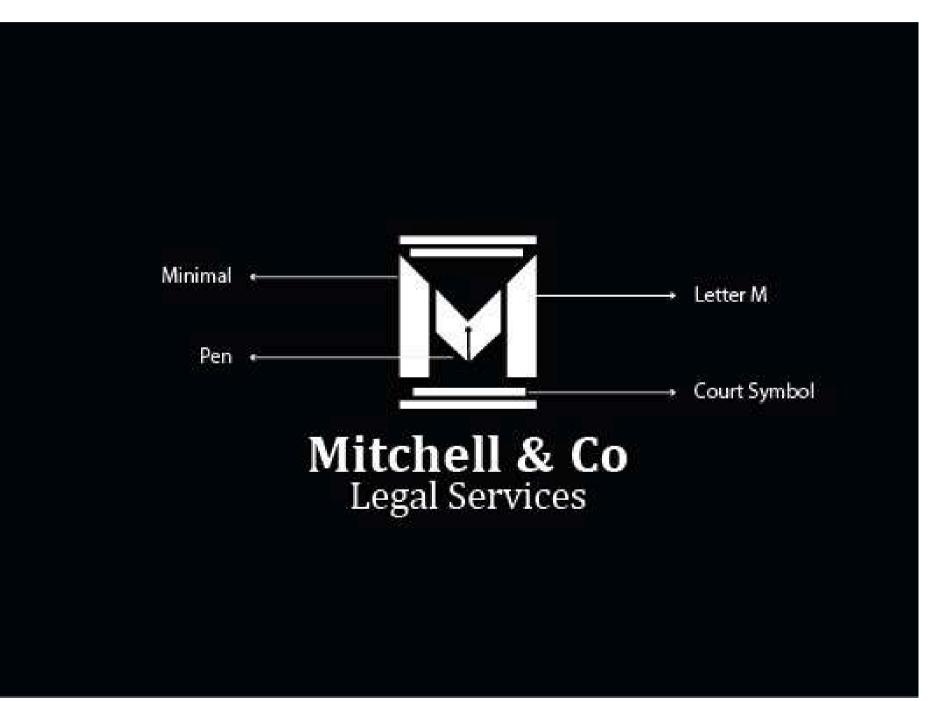

### Logo Designs For MITCHELL & CO LEGAL SERVICES

Logo Design for a legal firm that offers legal services as well as legal papers writing services. the brief I got was to design something that shows the letter "M"