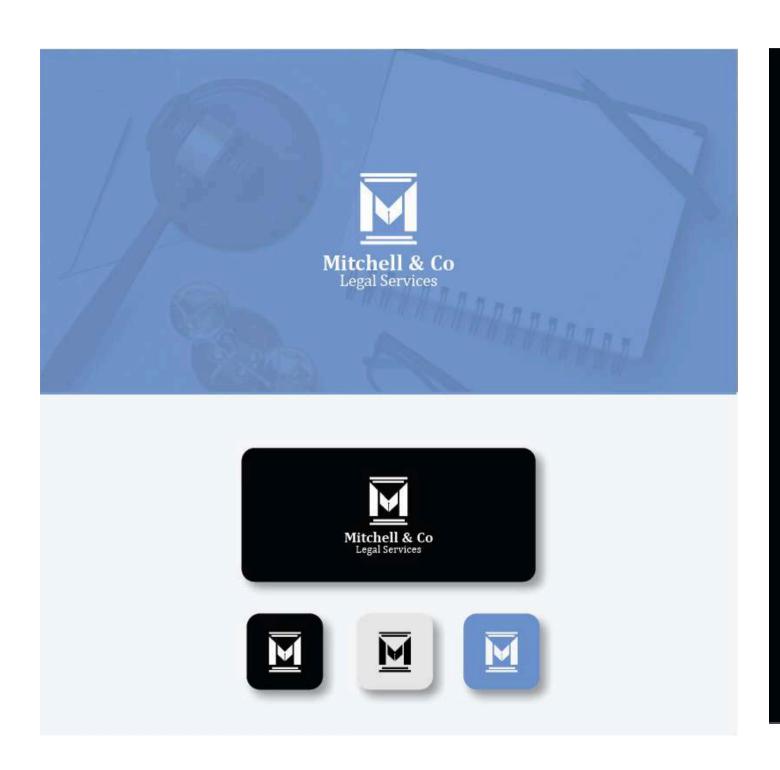

### Logo Designs For MITCHELL & CO LEGAL SERVICES

Logo Design for a legal firm that offers legal services as well as legal papers writing services. the brief I got was to design something that shows the letter "M"