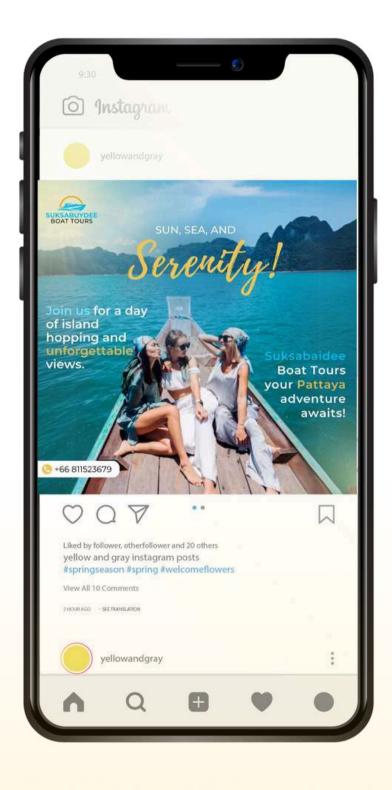

### Social Media Graphics Designed for **SUKSABUYDEE BOAT TOURS**

These Eye catchy Graphics increased the Brand Visibility on social media platforms this results in creating more Sales