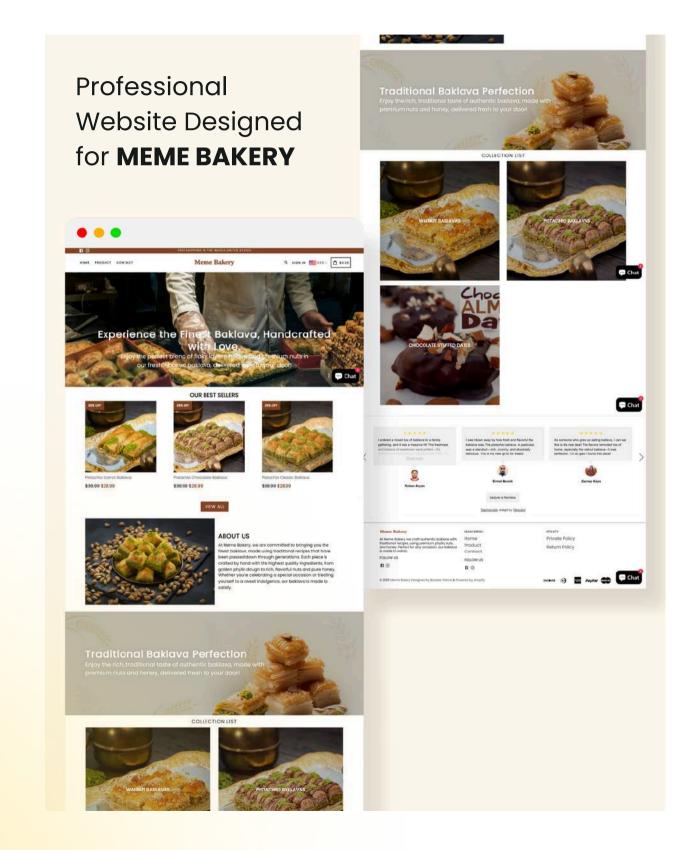

### Social Media Post Designs for **KRSH**

Social Media Post Designs for **Meme Bakery** 

Social Media Post Designs for **Echotech Nest** 