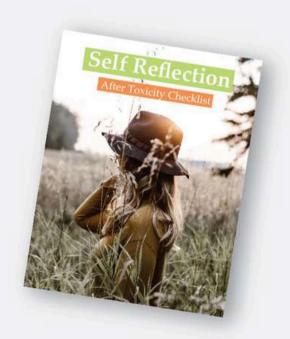

### Self-Reflection and Healing

Guide and Workbooks

### Self-Reflection and Healing

Transform your inner world with our Self-Reflection and Healing Workbooks. Packed with practical exercises and guided prompts, these workbooks help you break trauma bonds, understand yourself better, and build emotional strength. Take control of your healing journey and create lasting change today!