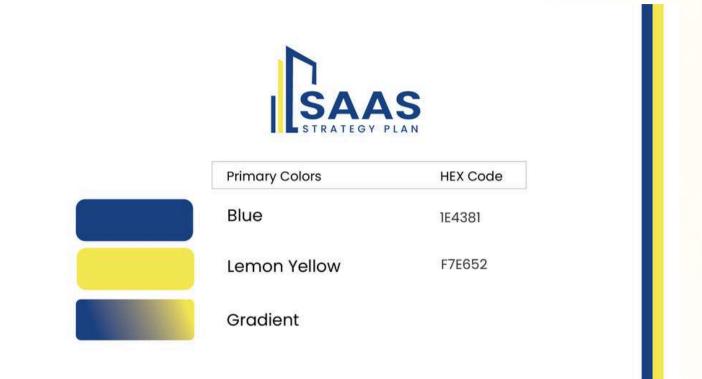

# LOGO DESIGNS

BRANDING

The marked space should always be given to logo to keep away from distraction