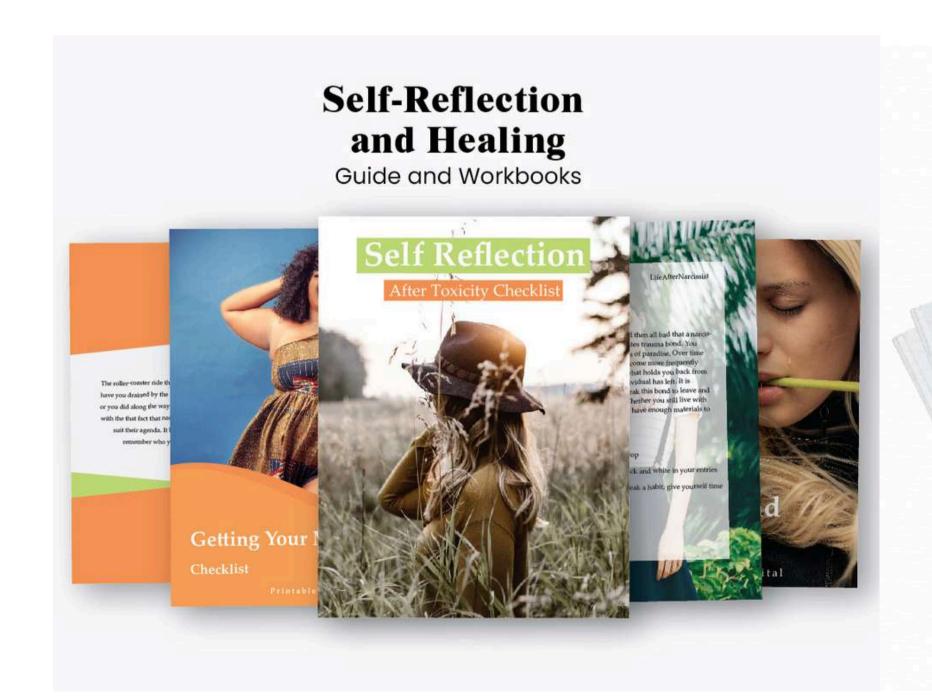

### Self-Reflection and Healing

Guide and Workbooks

### Self-Reflection and Healing

Transform your inner world with our Self-Reflection and Healing Workbooks. Packed with practical exercises and guided prompts, these workbooks help you break trauma bonds, understand yourself better, and build emotional strength. Take control of your healing journey and create lasting change today!