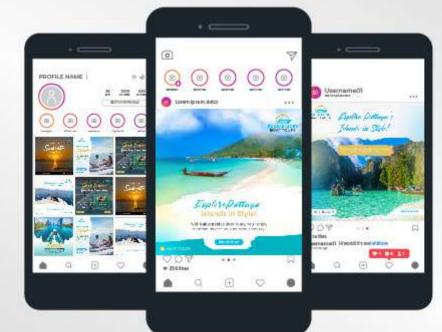

### Social Media Graphics Designed for **SUKSABUYDEE BOAT TOURS**

These Eye catchy Graphics increased the Brand Visibility on social media platforms this results in creating more Sales