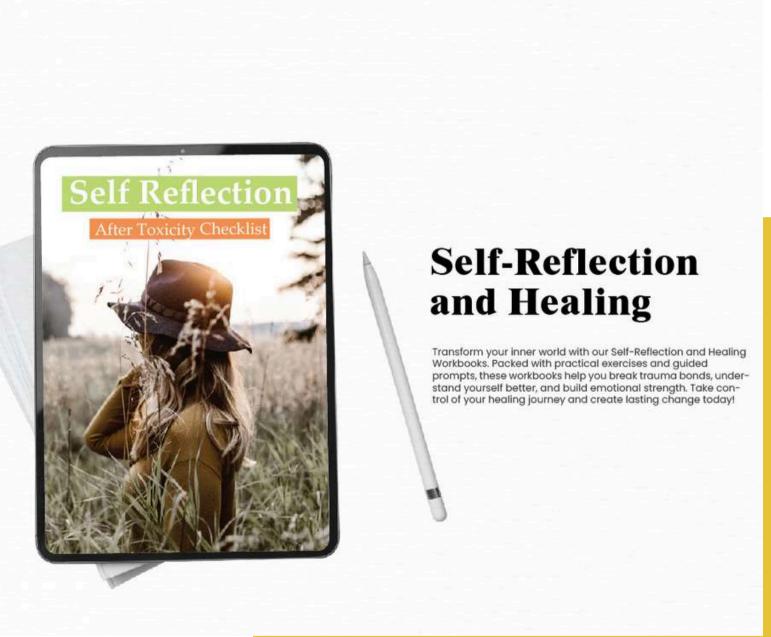

### Self-Reflection and Healing

Guide and Workbooks

### Self-Reflection and Healing

Transform your inner world with our Self-Reflection and Healing Workbooks. Packed with practical exercises and guided prompts, these workbooks help you break trauma bonds, understand yourself better, and build emotional strength. Take control of your healing journey and create lasting change today!