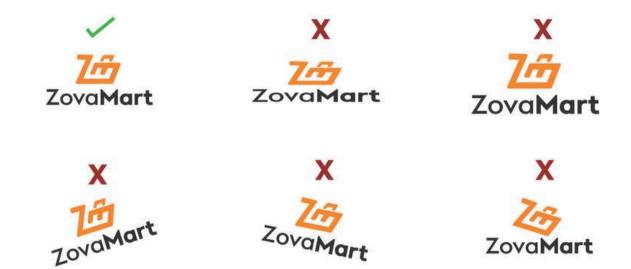

# LOGO DESIGNS

BRANDING

The marked space should always be given to logo to keep away from distraction

#### Icons

Do not change angles or distort the logo