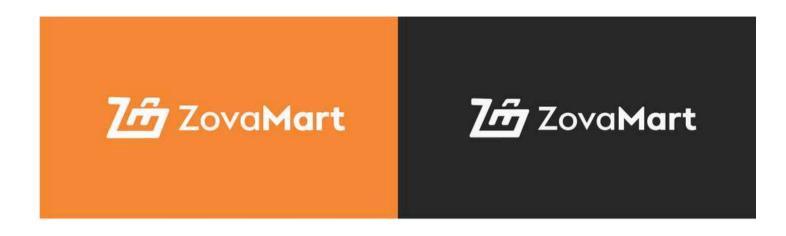

# LOGO DESIGNS

BRANDING

The marked space should always be given to logo to keep away from distraction

#### Icons

Do not change angles or distort the logo