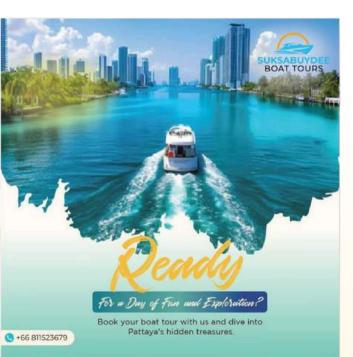

### Social Media Graphics Designed for **SUKSABUYDEE BOAT TOURS**

These Eye catchy Graphics increased the Brand Visibility on social media platforms this results in creating more Sales