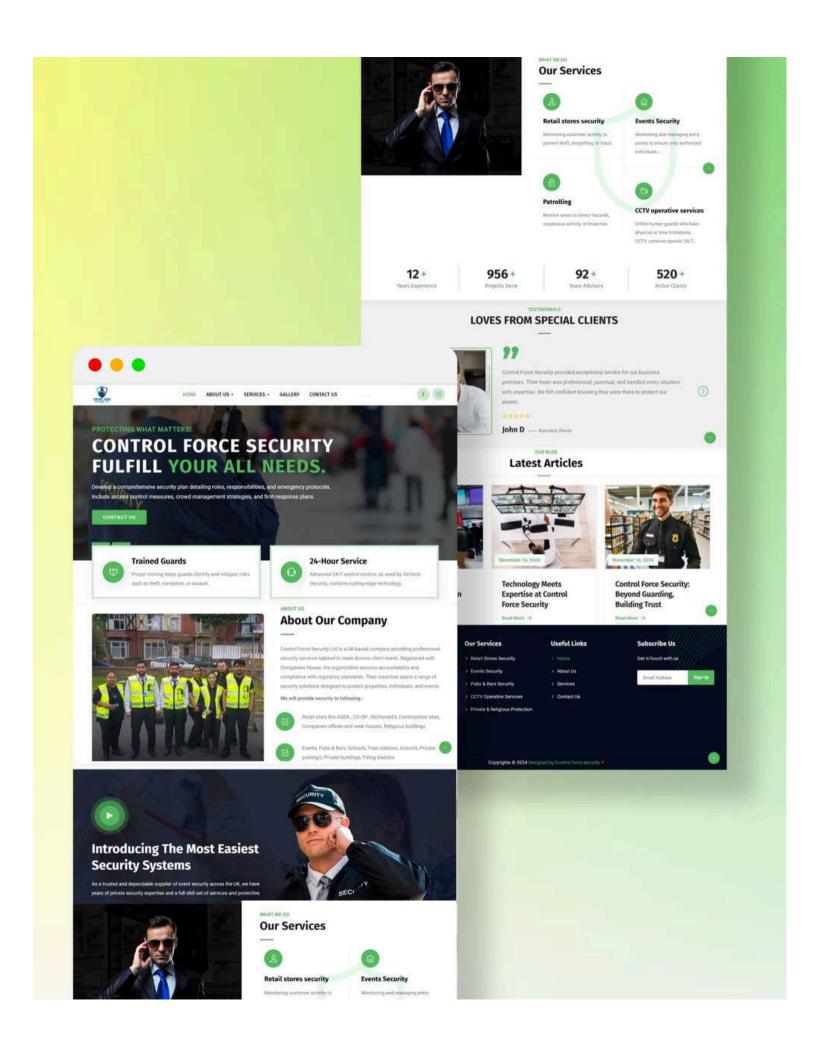

# WEBSITE

Designs

Professional Website
Designed for **Muscle king** 

Professional Website
Designed for CONTROL
FORCE SECURITY