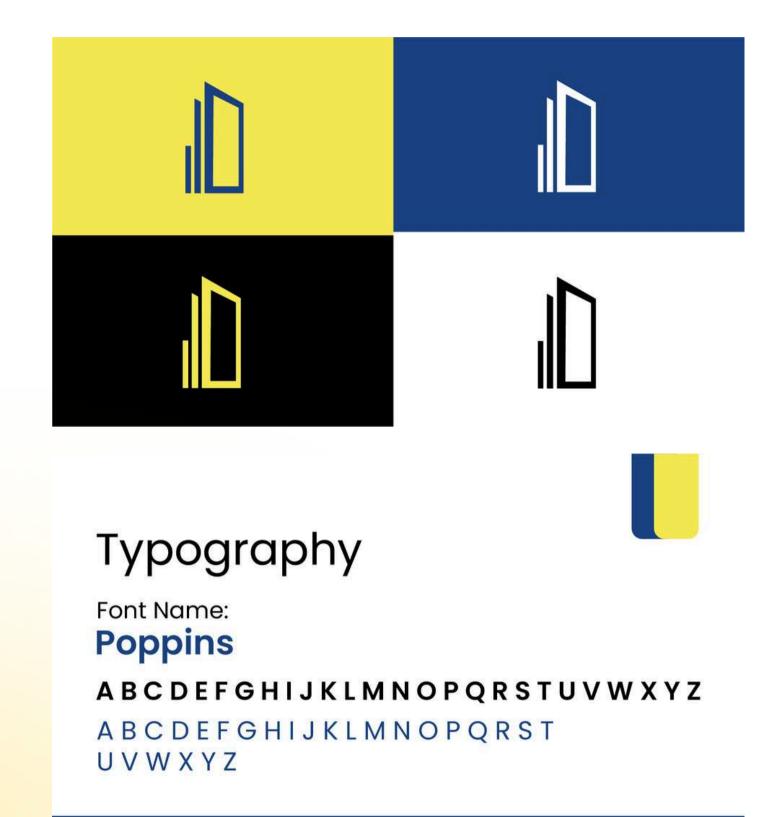

### Typography

Font Name: Poppins

ABCDEFGHIJKLMNOPQRSTUVWXYZ

A B C D E F G H I J K L M N O P Q R S T U V W X Y Z

### Typography

Font Name:

### **Poppins**

A B C D E F G H I J K L M N O P Q R S T U V W X Y Z