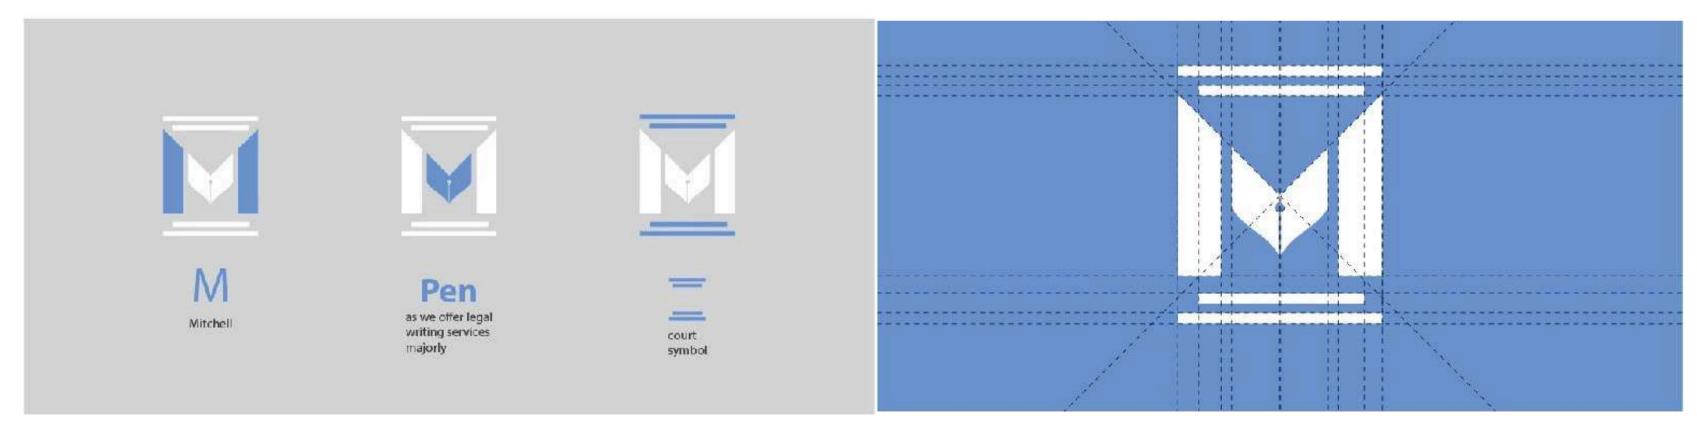

### Logo Designs For MITCHELL & CO LEGAL SERVICES

Logo Design for a legal firm that offers legal services as well as legal papers writing services. the brief I got was to design something that shows the letter "M"